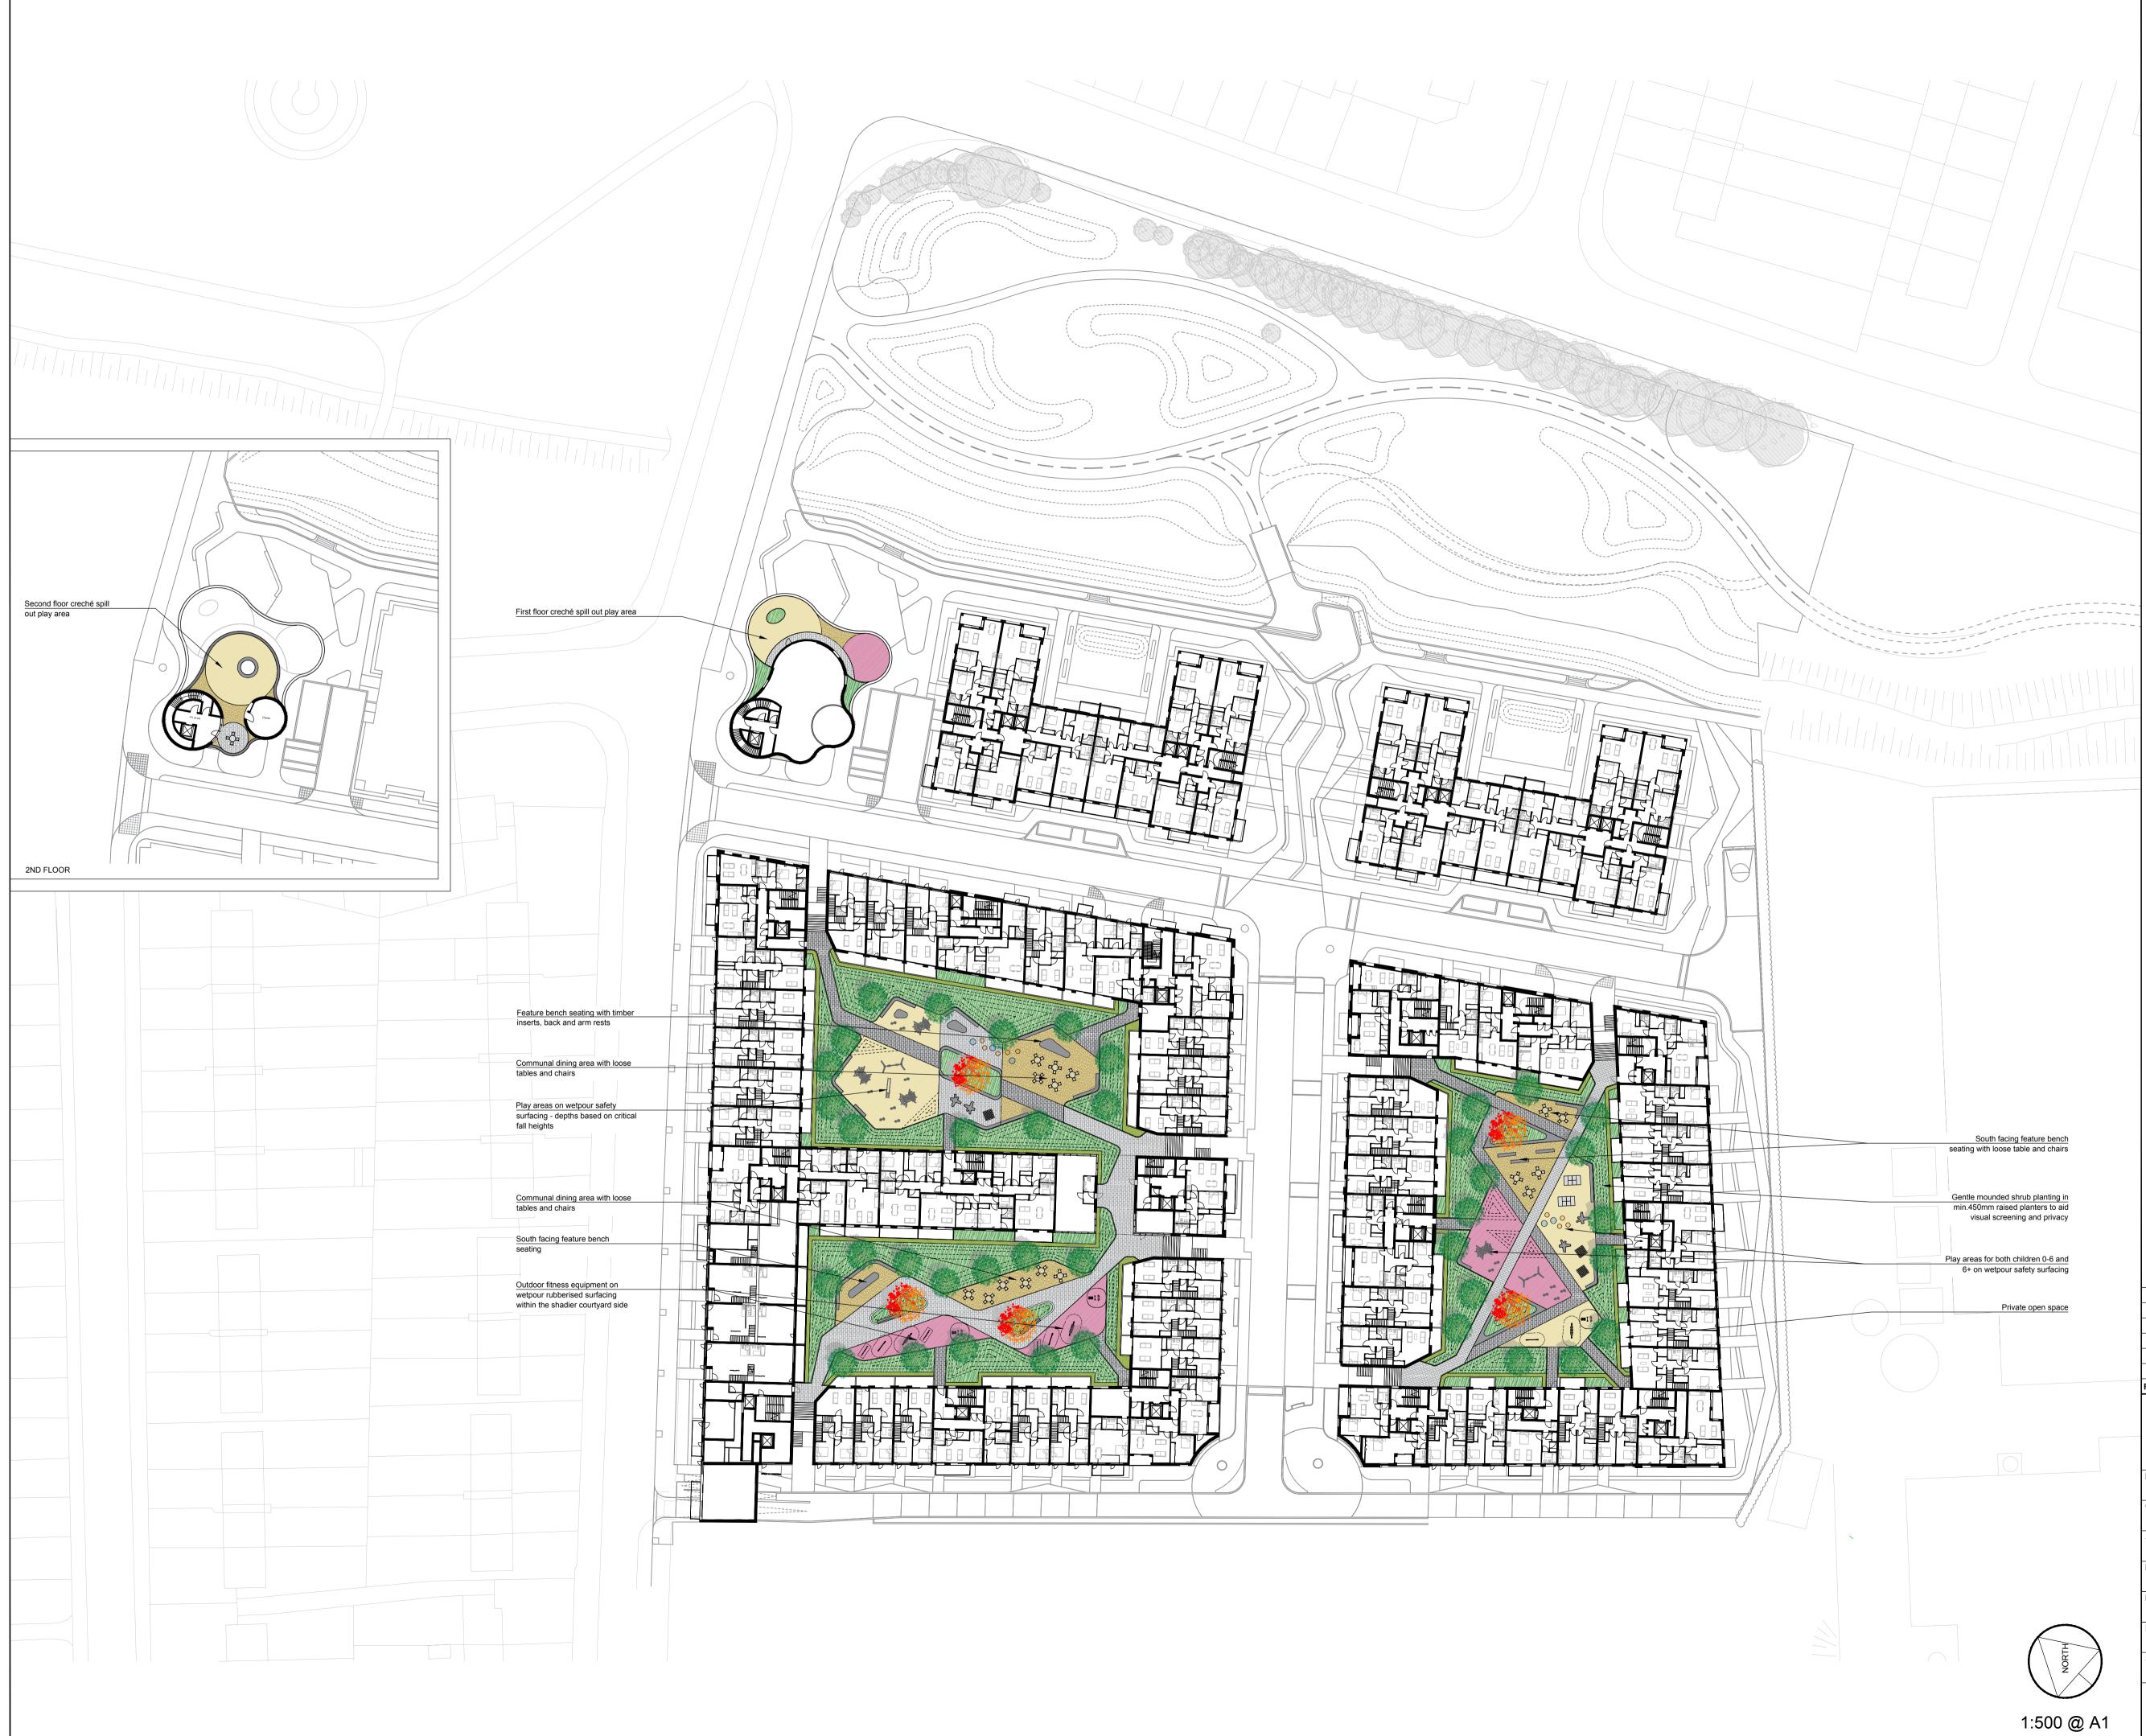

## 'BUFF' COLORED RESIN BOUND GRAVEL SURFACING

WET-POUR PLAY SURFACING With and indicative play equipment

## GENERAL SHRUB AND GROUNDCOVER PLANTING on minimum 450mm topsoil Refer to planting schedule for details

TREE PLANTING IN MINIMUM 1.2m3 TOPSOIL Refer to planting schedule for details

FEATURE SPECIMEN TREE PLANTING IN MINIMUM 1.2m3 TOPSOIL Min. 25 - 30 cmg Refer to planting schedule for details

SEATING OPPORTUNITIES-Bench seating, feature/sculptural seating, will flush timber infill, arm and back rests

HEDGING BUFFER PLANTING ON MINIMUM 450mm TOPSOIL Refer to planting schedule for details

| South facing feature bench          |
|-------------------------------------|
| seating with loose table and chairs |
|                                     |
|                                     |